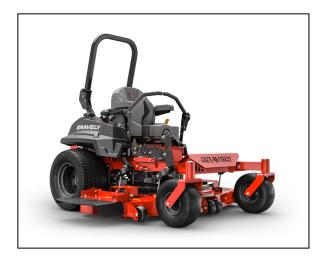

## 2022 Gravely Pro-Turn® 200 52'' Kawasaki® FX850V

Tackle demanding jobs day after day with the durable performance of the PRO-TURN 200. Smart design and durability are packed into the PRO-TURN 200. Nimble and comfortable, the 200 delivers performance season after season with a full-suspension seat system and a 7-gauge X-Factor deck.

Features may include:

- X-Factor® II Deck The 7-gauge, X-Factor® II Deck is fabricated from top to bottom, providing industrial-strength peace of mind that's reinforced with an exclusive limited lifetime warranty.
- Seating System A full-suspension seat provides added lateral stability and improved durability with vibration control for all-day comfort.
- Steel Chassis A heavy-duty, 1.5-inch x 3-inch steel, the singular tubular frame is fabricated with four engine frame isolation points to reduce cockpit vibration by 45% while lessening operator fatigue.