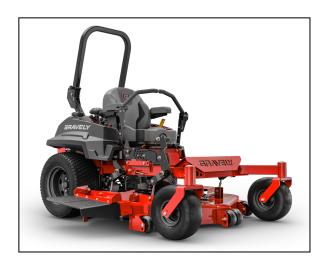

# 2022 Gravely Pro-Turn® Mach One 60" Kawasaki® Zero-Turn Mower 992297

Read More

SKU:992297

**Price:**\$13599

**Categories:**Gravely

### 2021 Gravely Pro-Turn® Mach One 60" Kawasaki® FX921V

Overgrown properties, stalky grasses, and wet conditions are no match for the MACH ONE. The tunnel deck directs clippings away from the blades, keeping them from getting bogged down.