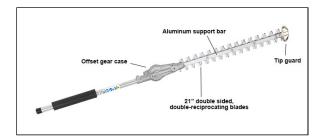

## Hedge Trimmer Attachment Features

- Compatible with PAS-225, PAS-230, PAS-266, PAS-280 and PAS-2620
- $\circ~21"$  double-sided, double-reciprocating professional-grade cutter blades for quick, clean trimming and sculpting
- Extra heavy-duty, professional-grade gear case for outstanding longevity
- $\circ\,$  Has a tip guard and aluminum support bar to protect the cutting surface
- Offset gear case puts space between you and your hedges