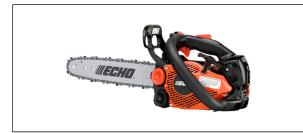

## Echo Top Handle Chainsaw CS2511T-12

Read More

SKU:CS2511T-12

**Price:**\$499.99

Categories: Echo Power Equipment

## CS-2511T-12 Features

- 25 cc professional-grade, 2-stroke engine
- Choke with automatic fast idle for easy starting
- Clutch-driven adjustable oiler oiler only runs when the chain is moving
- Dual-post chain brake for durability
- Fine grid starter cover to prevent debris ingestion
- G-Force Engine Air Pre-Cleaner<sup>TM</sup> for extended filter life
- Side-access chain tensioner for easy chain adjustment
- Textured grip for optimum control
- Bar Length: 12"