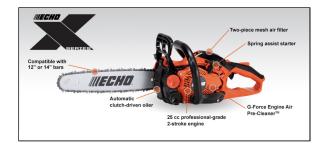

## **CS-2511P FEATURES**

- 25.0cc 2-stroke commercial-grade engine
- Spring-assist starter reduces starting effort
- Top-mounted automatic, adjustable clutch-driven bar oiler operates only when the chain is moving to reduce oil consumption
- G-Force Engine Air Pre-Cleaner<sup>TM</sup> for longer air filter life
- 12" Bar Length
- Spring vibration reduction system for operator comfort
- Side-access chain tensioner for easy chain adjustment
- Palm rest to keep hand secure on saw
- Replaceable metal spike for improved user control and leverage
- Captive bar nut prevents loss of hardware