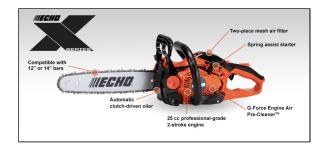

## **CS-2511P FEATURES**

- 25.0cc 2-stroke commercial-grade engine
- Spring-assist starter reduces starting effort
- Top-mounted automatic, adjustable clutch-driven bar oiler operates only when the chain is moving to reduce oil consumption
- G-Force Engine Air Pre-Cleaner<sup>TM</sup> for longer air filter life
- 14" Bar Length
- Spring vibration reduction system for operator comfort
- Side-access chain tensioner for easy chain adjustment
- Palm rest to keep hand secure on saw
- Replaceable metal spike for improved user control and leverage
- Captive bar nut prevents loss of hardware