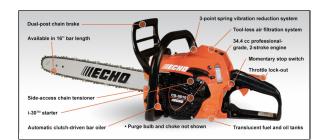

## **CS-3510 FEATURES**

- 34.4cc commercial-grade gas engine
- Lower weight means less fatigue and greater productivity
- i-30<sup>TM</sup> starter reduces starting effort by 30%
- 3-point spring vibration reduction system for operator comfort
- Air Injection Air Cleaner cleans the air and reduces maintenance
- Automatic clutch-drive oiler only operates when the chain is moving reducing oil consumption
- Great for felling trees, pruning lower branches, cutting firewood, and storm clean-up
- Highest power-to-weight ratio
- Side access chain tensioner for quick chain adjustments