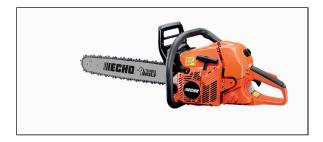

## **Echo Timber Wolf Chainsaw CS-590-18**

Read More

SKU:CS-590-18

**Price:**\$439.99

Categories: Echo Power Equipment

## **CS-590 Timber Wolf Features**

- 59.8cc professional-grade, 2-stroke engine for outstanding performance
- Automatic, adjustable clutch-driven oiler for reduced oil consumption
- 18" Bar Length
- Decompression valve for easier starter rope pulling
- Easy-access, heavy-duty two-piece air filter for easy cleaning
- G-Force Engine Air Pre-Cleaner<sup>TM</sup> for reduced filter maintenance
- Translucent fuel tank for quick fuel level checks