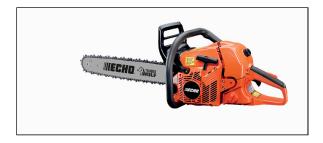

## **Echo Timber Wolf Chainsaw CS-590-24**

Read More

SKU:CS-590-24

**Price:**\$459.99

Categories: Echo Power Equipment

## **CS-590 24 Timber Wolf Features**

- 59.8cc professional-grade, 2-stroke engine for outstanding performance
- Automatic, adjustable clutch-driven oiler for reduced oil consumption
- 24" Bar Length
- Decompression valve for easier starter rope pulling
- Easy-access, heavy-duty two-piece air filter for easy cleaning
- G-Force Engine Air Pre-Cleaner<sup>TM</sup> for reduced filter maintenance
- Translucent fuel tank for quick fuel level checks