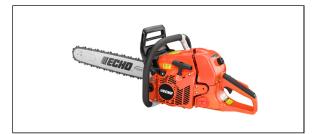

## Echo Rear Handle Chainsaw CS-620PW-24

Read More

SKU:CS-620PW-24

**Price:**\$669.99

Categories: Echo Power Equipment

## CS-620PW 24 Features

- 59.8cc professional-grade, 2-stroke engine for outstanding performance
- Automatic, adjustable clutch-driven oiler for reduced oil consumption
- 24" Bar Length
- Decompression valve for easier starter rope pulling
- Dual bumper spikes for more control while cutting
- Easy-access, heavy-duty two-piece air filter for easy cleaning
- G-Force Engine Air Pre-Cleaner<sup>TM</sup> for reduced filter maintenance
- Translucent fuel tank for quick fuel level checks
- Wrap handle for more gripping options