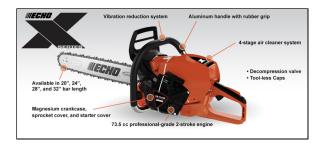

## **CS-7310P 24 FEATURES**

- High-power 73.5 cc 2-stroke commercial-grade engine
- 4-stage air cleaner system results in longer air filter life
- 24" Bar Length
- Decompression valve for easy starting
- Automatic, adjustable clutch-driven bar oiler operates only when the chain is moving to reduce oil consumption
- 19mm captive bar nuts no chance of losing hardware
- 3-point spring vibration reduction system for operator comfort
- Aluminum handle with rubber grip for strength and comfort
- Winter operation plug has 2 positions 1 for winter and 1 for normal conditions to improve engine operation