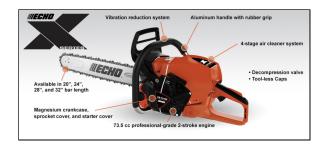

## **CS-7310P32 FEATURES**

- High-power 73.5 cc 2-stroke commercial-grade engine
- 4-stage air cleaner system results in longer air filter life
- 32" Bar Length
- Decompression valve for easy starting
- Automatic, adjustable clutch-driven bar oiler operates only when the chain is moving to reduce oil consumption
- 19mm captive bar nuts no chance of losing hardware
- 3-point spring vibration reduction system for operator comfort
- Aluminum handle with rubber grip for strength and comfort
- Winter operation plug has 2 positions 1 for winter and 1 for normal conditions to improve engine operation