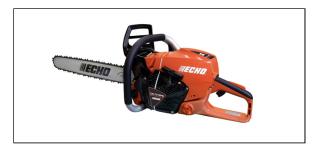

## Echo Chainsaw CS-7310PW-20

Read More

**SKU:**CS-7310PW-20

**Price:**\$1049.99

Categories: Echo Power Equipment

## CS-7310PW 20 FEATURES

- High-power 73.5 cc 2-stroke commercial-grade engine
- Full-wrap handle for additional gripping options
- 20" Bar Length
- 4-stage air cleaner system results in longer air filter life
- Decompression valve for easy starting
- Automatic, adjustable clutch-driven bar oiler operates only when the chain is moving to reduce oil consumption
- 19mm captive bar nuts no chance of losing hardware
- 3-point spring vibration reduction system for operator comfort
- Aluminum handle with rubber grip for strength and comfort