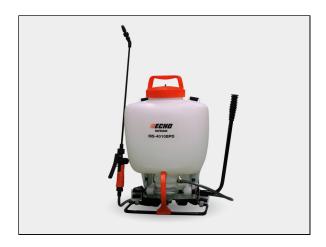

## Echo Backpack Sprayer MS-4010BPD

The ECHO MS-4010BPD 4-gallon backpack manual sprayer features a diaphragm pump that can be used with liquids and many wettable powders. Its premium quality, professional-grade, heavy-duty design is built to withstand the most demanding work conditions.

## **MS-41BPD Features**

- Lightweight 4.0 gallon tank with 5.5 in. wide mouth opening
- Four nozzle types included for a variety of applications
- Professional-grade 21in. fiberglass wand with 50 in. nylon-reinforced hose