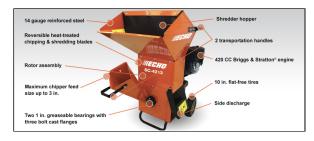

## **SC-4213 FEATURES**

- Briggs and Stratton 420 cc engine
- Maximum chipper feed size of up to 3"
- 14-gauge steel construction built to last with welded construction, instead of bolts holding it together like the competition
- Shredder hopper is 9.6" x 22" has a maximum shredder capacity of up to <sup>3</sup>/<sub>4</sub>"
- Heavy-duty 7-gauge steel screens are available in four different sizes to fit a wide range of applications
- 10" Flat-free, foam-filled maintenance free tires