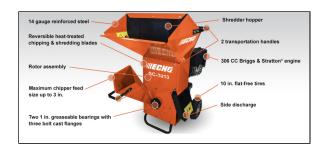

## **SC-3013 FEATURES**

- Briggs and Stratton 306 cc engine
- Shredder hopper is 9.6" x 22" with a maximum shredder capacity of up to 34"
- 14-gauge steel construction built to last with welded construction, instead of bolts holding it together like the competition
- Maximum chipper feed size of up to 3"
- Heavy-duty 7-gauge steel screens are available in four different sizes to fit a wide range of applications
- 10" Flat-free, foam-filled maintenance free tires
- 2 Handle locations for easy transportation and control over rough terrain