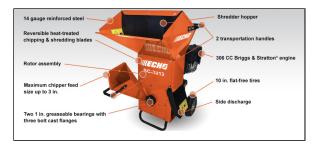

## **SC-2013 FEATURES**

- 10" Flat-free, foam-filled maintenance free tires
- 2 handle locations for easy transportation and control over rough terrain
- Briggs and Stratton 208 cc engine
- 14-gauge steel construction built to last with welded construction, instead of bolts holding it together like the competition
- Heavy-duty 7-gauge steel screens are available in four different sizes to fit a wide range of applications
- Reversible, heat-treated chipping and shredding blades
- Shredder hopper is 9.6" x 22" with a maximum shredder capacity of up to  $\frac{3}{4}$ "