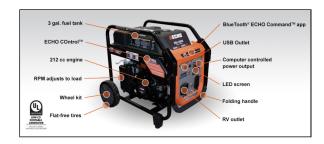

## **EGI-4000 FEATURES**

- Applications for camping, tailgating, home essentials, recreational & field charging including ECHO 58V batteries
- BlueTooth® ECHO Command<sup>TM</sup> app integrated to monitor load, fuel level & run time
- Computer controlled power output perfect for charging electronics
- ECHO COntrol<sup>TM</sup> senses and manages CO output
- Flat-free tires are ready to roll when needed
- Folding handle for compact storage
- RPM adjusts to load, saves on fuel
- Wheel kit included