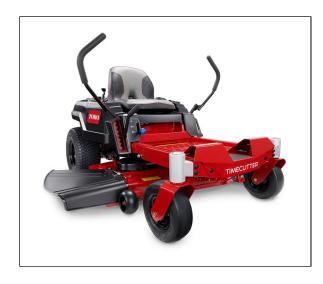

## 2022 Toro 42" TimeCutter® Kohler Zero Turn Mower - 75746

Read More

SKU:75746

**Price:**\$3499

**Categories:**Toro

## 42" TimeCutter® Zero Turn Mower

Beat your neighbors to the beach and leave them "green" with envy with the Toro 42" TimeCutter. The mower's compact design makes for easy storage, and features like a step-through front end, built-in cupholder, and storage cubby give you the ultimate in convenience. It's also a snap to control with Toro's Smart Speed® Technology, which adjusts to your pace for easy maneuverability. Pinpoint quality cuts and zero-turn mowing are just two pro commercial contractor features that put Toro's cutting-edge technology and world-class craftsmanship into the hands of homeowners. And as a Toro owner, you'll have access to more than 3,000 servicing dealers across the U.S. and Canada ready to assist you. Count on it.