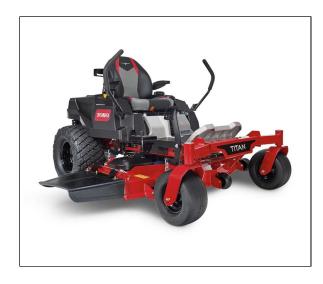

## 2022 Toro 54" TITAN® MyRIDE® Zero Turn Mower - 75315

Read More

SKU:75315

**Price:**\$6999

Categories: Toro

## 54" TITAN® MyRIDE® Zero Turn Mower

Your lawn might look tame from afar, but you know what a battle it can be keeping that groomed look all season. Featuring some of the same technology used in our commercial line, the Toro 54" Titan is the perfect fit of pro power and luxury comfort to tackle your territory. Not only will you feel like you're riding on air with the MyRIDE® system, but you'll also have pro-level confidence with a commercial drop pin, canister-style air filter, a rubber chute, and large, rear-drive tires with aggressive tread for maximizing traction. And your bull is built to last with a wide front tubular axle, huge front tires, and a reinforced 10-gauge high strength deck edge with triangle bullnose. You'll also have peace of mind knowing Toro stands behind its products with a 3-year, 300-hour commercial engine limited warranty.† And as a Toro owner, you'll have access to more than 3,000 servicing dealers across the U.S. and Canada ready to assist you. Count on it.