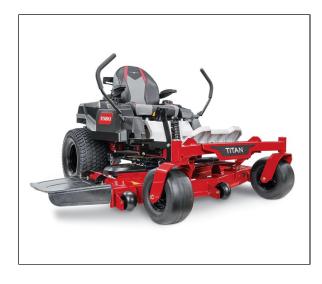

## 60" TITAN® MyRIDE® Zero Turn Mower

When you release this alpha bull from its pen, it's ok to crack a smile knowing you've picked the biggest, baddest machine in the market to tame your territory. Toro's 60 in. TITAN is the ideal fit of commercial power and luxury comfort to make short work of your big acreage. You'll glide on air with the MyRIDE Suspension System, and enjoy pro-level confidence with a commercial drop pin height of cut, canister style air filter, and a discharge rubber chute. And this beast is made to last, with a wide front tubular axle, huge front tires, and a reinforced 10-Gauge high strength deck edge with a triangle bullnose leading-edge. You'll also have peace of mind knowing Toro stands behind its products with a 3-year unlimited-hour residential warranty OR a 3-year/300-hour commercial warranty.† And as a Toro owner, you'll have access to more than 3,000 servicing dealers across the U.S. and Canada ready to assist you. Count on it.