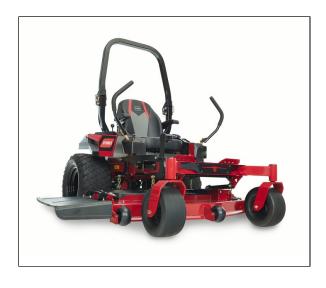

## 60" TITAN® MAX Zero Turn Mower

We've put 100 years of pushing-the-limits, ruler-of-the-blade, and never-back-down badassery into our newly created Titan MAX. Our engineers have commercial contractor brains but are evil geniuses when it comes to delivering for the guy with some serious, undomesticated acreage. The Titan MAX is built on a commercial-worthy blueprint, from a pro gene pool, with Iron Forged features and durability. Enjoy the comforts of being a Titan of the industry with a work- and worker-friendly ride, seating, on/off access, and more. If you're looking for commercial-level features, exceptional durability, user-friendly amenities, and powerful reliability all in one mega monster—Meet Titan MAX. Designed and engineered in the heartland of America, this MAXed-out machine grabs work by the horns, rides roughshod over it, and shuts it down.