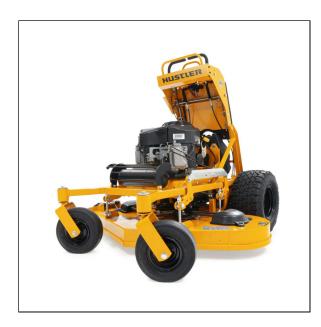

## Hustler Surfer Pro 34" Stand On Mower - 941591

The Hustler Turf Surfer Pro is the latest edition to our stand-on mower family. With an overall length of 58.9 inches, the Surfer Pro has a smaller footprint than a traditional walk-behind or self-propelled push mower and even the smallest zero-turn mowers (like the Dash). The Surfer Pro is ideal for contractors who need to navigate tight spaces or have gated properties and would rather not walk. This stand-on mower may be compact in stature, but it still boasts a heavy-duty fabricated deck and Kawasaki engine. The Surfer Pro is a powerful tool in a contractor's overall lawn care arsenal.