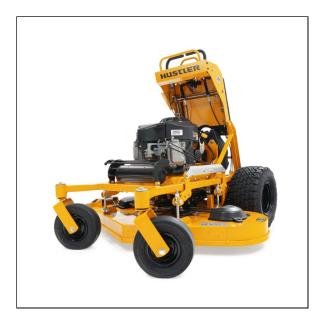

## Hustler Surfer Pro 48'' Stand On Mower - 941617

The Hustler Turf Surfer Pro is the latest edition to our stand-on mower family. With an overall length of 58.9 inches, the Surfer Pro has a smaller footprint than a traditional walk-behind or self-propelled push mower and even the smallest zero-turn mowers (like the Dash). The Surfer Pro is ideal for contractors who need to navigate tight spaces or have gated properties and would rather not walk. This stand-on mower may be compact in stature, but it still boasts a heavy-duty fabricated deck and Kawasaki engine. The Surfer Pro is a powerful tool in a contractor's overall lawn care arsenal.