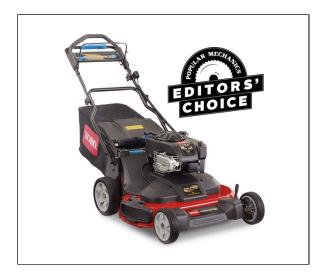

## Toro TimeMaster 30'' Personal Pace® TimeMaster® Mower - 21199

Read More

SKU:21199

**Price:**\$1599

Categories: Toro

**Product Description** 

## Toro TimeMaster 30'' Personal Pace® TimeMaster® Mower - 21199

Get it done and get on with your weekend. When you have a big yard and a busy schedule, you need Toro's TimeMaster® on your side. It cuts a wider path on every pass so you can finish mowing faster. With a powerful Briggs & Stratton® OHV engine on board, you'll have the perfect tool that you need to have the best yard in the neighborhood.

- Time Saver Finish jobs faster with the 30" deck.
- No Restarts Leave the mower without restarts with Spin-Stop<sup>TM</sup> Blade Stop.
- Pick Your Pace You control the mowing speed with Personal Pace®.
- Big Power You'll enjoy great power and performance from a 10.00 ft.-lb. Gross Torque Briggs & Stratton® 223cc OHV engine.