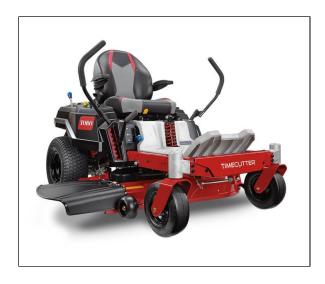

## Toro TimeCutter 42" TimeCutter® MyRIDE® Zero Turn Mower - 75747

You work too hard to let your lawn dictate your leisure schedule. Get serious comfort and a beautiful cut with Toro's 42" TimeCutter. Combining a perfect blend of maneuverability and power, this mower makes quick work of the toughest tasks. And you'll enjoy luxury comfort when the ride gets rocky with the MyRIDE® suspension system that saves your body from the toughest terrain. This mower is easier to handle than ever with Toro's Smart Speed® Technology, which gives you total control over the mowing speed. And you can rest easy knowing that Toro stands behind its mowers with a 3-year, 300-hour commercial engine warranty.† And as a Toro owner, you'll have access to more than 3,000 servicing dealers across the U.S. and Canada ready to assist you. Count on it.

- Tough on Jobs, Easy on Backs Toro's MyRIDE Suspension System absorbs the bumps so you can comfortably crush jobs faster.
- More Time For You Cut mowing time up to 50%\* with zero-turn steering, giving you a gorgeous lawn and more time to enjoy it.
- Space Saver Mow in tight spaces and enjoy the extra room in your shed or garage with the TimeCutter's 42" deck.
- Pick Your Pace Take control over your mowing speed, while never sacrificing blade tip speed with Smart Speed® Technology.