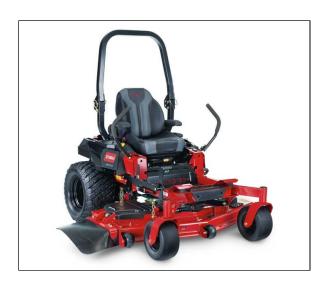

## Toro 2000 Series 60" 24.5 HP 708cc - 77284

Read More

**SKU:**77284

**Price:**\$9299

Categories: Toro

## Toro 2000 Series 60" 24.5 HP 708cc - 77284

Take on any task with the commercial-grade 60" Z-Master 2000 zero-turn mower. Constructed with a Toro 24.5 hp\* engine with heavy-duty air cleaner, commercial-grade hydros, 24" Voodoo Trac Tires, and a 7/10-Gauge High-Strength Steel TURBO FORCE® cutting deck for fast, clean work. Plus, with a high-back suspension comfort seat with armrests and perks like a cup holder and storage space, you'll enjoy the ride, too.

- Built tough with a 24.5 hp\* Toro engine with heavy-duty air cleaner.
- Stand up to any challenge with the 60" 7/10-Gauge High-Strength Steel TURBO FORCE® cutting deck with bullnose bumper
- 24" Voodoo Trac for traction in tough conditions.
- Cup holder and storage space to help you power through the job.