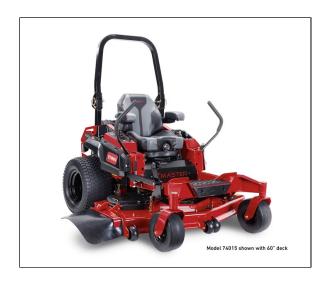

## Toro 4000 Series 52" 25.5 HP 852cc - 74002

The Z-Master 4000 zero-turn mower is a force to be reckoned with. Built tough with a powerful 25.5 hp\* Kawasaki FX801V engine, heavy-duty commercial grade hydros, flat-free semi-pneumatic caster tires, 24" Turf Tires, and a 52" 7-Gauge High-Strength Steel TURBO FORCE® cutting deck to take on any job. And with an hour meter, USB ports, phone holder, and a cup holder, you'll have everything you need from the comfort of the deluxe suspension seat to help you power through long days.

- Professional quality performance from the 25.5 hp\* Kawasaki FX801V engine.
- Have confidence in the precise cut from the 52" TURBO FORCE® deck with I-beam front end paired with tubular chassis and bumper.
- Easy on and off with a step-through front end, deck step plate, and anti-slip floormat.
- Keep tabs on time and keep devices powered up with the hour meter and USB ports.