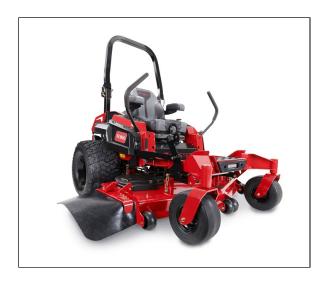

## Toro 4000 Series 52" 25.5 HP 852cc - 74050

The Z-Master 4000 zero-turn mower is a force to be reckoned with. Built tough with a powerful 25.5 hp\* Kawasaki FX801V engine, heavy-duty commercial grade hydros, 26" Voodoo Trac<sup>TM</sup> Tires, LED headlights, and a 52" 7-Gauge High-Strength Steel TURBO FORCE® cutting deck to take on any job. And with an hour meter, USB ports, phone holder, and a cup holder, you'll have everything you need from the comfort of the deluxe suspension seat to help you power through long days.