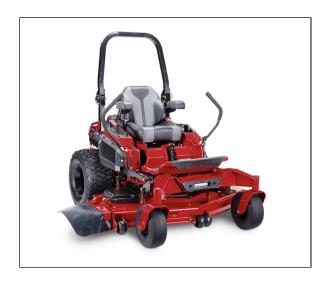

## Toro 4000 Series MyRIDE® HDX 60" 31 HP 999cc - 74055

Read More

SKU:74055

**Price:**\$13999

Categories: Toro

## Toro 4000 Series MyRIDE® HDX 60'' 31 HP 999cc - 74055

Kick productivity and comfort up a notch with the Z-Master 4000 HDX with MyRIDE® Suspension System. Power through your day with a powerful 31 hp\* Kawasaki FX921V engine, heavy-duty commercial grade hydros, 26" Voodoo Trac<sup>TM</sup> Tires, and a 60" 7-Gauge High-Strength Steel TURBO FORCE® cutting deck. Ride in comfort with the customizable MyRIDE Suspension System featuring up to 3 inches of platform travel to save your body from tough terrain. Plus, with the hour meter, USB ports, phone holder, and cup holder, you'll have everything you need from the comfort of the deluxe suspension seat to make long days feel shorter.