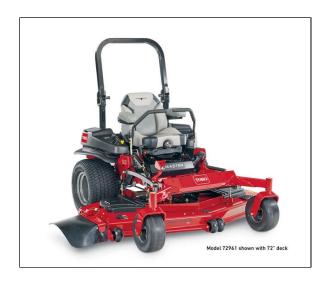

## Toro 6000 Series MyRIDE® 60" 31 HP 999cc - 72967

Z Master® 6000 Series with MyRIDE® Suspension System - 31 HP (23.12 kw) Kawasaki® FX921V 999cc Engine with 60" (152 cm) TURBO FORCE® deck.

- Tough on Jobs, Easy on Backs Toro's MyRIDE Suspension System absorbs the bumps so you can comfortably crush jobs faster.
- Professional Performance With the 31 HP (23.12 kw) Kawasaki® FX921V 999cc Engine.
- 60" TURBO FORCE® Cutting Deck Enjoy years of reliable performance with a fully tubular frame and 7-gauge steel deck.
- Comfortable Ride The deluxe suspension seat absorbs bumps and vibrations to reduce fatigue and keep you mowing comfortably all day long.