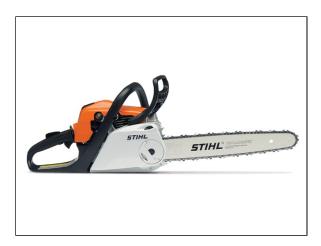

## STIHL MS 181 C-BE Chainsaw - 16"

Read More

SKU:MS181 C-BE

**Price:**\$319.99

Categories:Stihl

## **STIHL MS 181 C-BE - 16"**

The MS 181 C-BE is our gift to anyone who gets that technology is here to serve us. (And not the other way around.) With the Easy2Start<sup>TM</sup> system on board, firing up this chainsaw couldn't be simpler or faster. Just a light pull on the cord does it. And our Quick Chain Adjuster makes it possible to adjust the saw chain without tools. This model also has our pre-separation air filtration system – which can extend the life of your air filter up to five times over previous models.