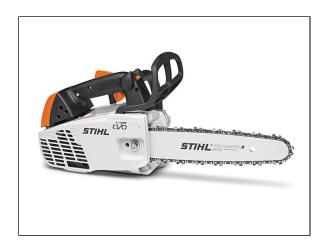

## STIHL MS 194 T - 12"

With its exceptional power-to-weight ratio, the MS 194 T packs professional-grade performance into a compact and lightweight body. Its efficient, low-emission engine delivers excellent fuel economy, allowing users to save money on gas and save time on refueling. One-touch stop allows users to turn off the engine with the press of a button, which saves time and reduces the chance of flooding when restarting. Dependable and hardworking, the MS 194 T also includes a diagnostic port, making it easy to identify and service.