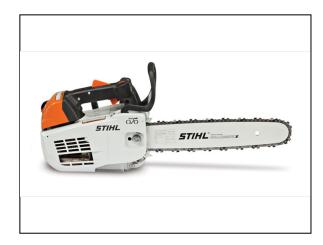

## STIHL MS 201 T C-M Chainsaw - 12"

Read More

**SKU:**MS 201 T C-M

**Price:**\$809.99

Categories:Stihl

## STIHL MS 201 T C-M - 12"

The MS 201 T C-M offers a superior power-to-weight ratio for optimal maneuverability and performance for intree work. This chainsaw features the STIHL M-Tronic<sup>TM</sup> intelligent engine management system that automatically adapts to changes in environmental factors such as fuel quality and altitude. The result is a reliable and fuel-efficient chainsaw that performs optimally in a variety of conditions. Featuring a new simplified starting procedure and top handle, the MS 201 T C-M offers reduced operator fatigue, increased comfort, and much-needed balance. Professional jobs will be easier with use of the STIHL MS 201 T C-M – the "ultimate arborist chainsaw."