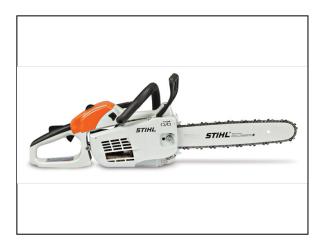

## STIHL MS 201 C-EM - 12"

The MS 201 C-EM delivers high power and smart technology in a lightweight package. The added STIHL M-Tronic<sup>TM</sup> intelligent engine management system automatically adapts to changes in environmental factors such as fuel quality and altitude. The result is a reliable and fuel-efficient machine that performs optimally in a variety of conditions. In addition, the MS 201 C-EM features our STIHL Easy2Start<sup>TM</sup> system – making engine starting almost effortless. Farm and ranch jobs will be made easier with the use of this well-balanced, low-vibration, and durable chainsaw.