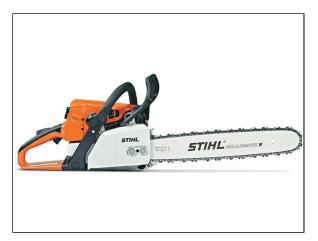

## STIHL MS 250 Chainsaw - 18"

Read More

**SKU:**MS 250

**Price:**\$399.99

**Categories:**Stihl

## STIHL MS 250 - 18"

When you rely on firewood to keep your home warm and cozy, you need a good chainsaw to build a solid woodpile. With an exceptional power-to-weight ratio, the STIHL MS 250 is up to the job. It's easy to use and combines great features to tackle clearing or cleanup tasks, as well as cut through small limbs and trees. For many years, the MS 250 has been a customer favorite, a model of efficiency and reliability that brings incredible performance every time.