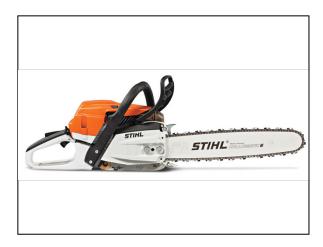

## STIHL MS 261 Chainsaw - 16"

The MS 261 chainsaw delivers low emissions, high fuel efficiency, and of course, professional-grade performance. Its redesigned cylinder and ergonomic housing deliver a great power-to-weight ratio, weighing just 10.8 lbs. Designed for large volume cutting, the MS 261 also features our anti-vibration system for enhanced comfort. Other convenience features include a pre-separation air filtration system and a redesigned spiked bumper. Add the MS 261 to your jobsite today.