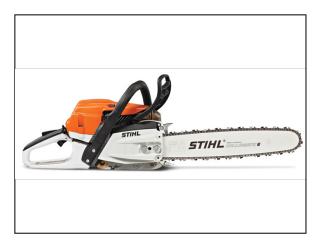

## STIHL MS 261 C-M Chainsaw - 16"

Read More

**SKU:**MS 261 C-M

**Price:**\$679.99

Categories:Stihl

## STIHL MS 261 C-M Chainsaw - 16"

The MS 261 C-M has all the same great features as the MS 261 – low exhaust emissions, high fuel efficiency, and robust performance – but also features the advanced STIHL M-Tronic<sup>™</sup> engine management system. With STIHL M-Tronic<sup>™</sup>, an onboard microprocessor digitally monitors and automatically compensates for changes in your work conditions including elevation, temperature, fuel quality, varying octane levels, and dirty air filters. The end result is maximum performance across a wide range of cutting conditions without making any manual adjustments. The MS 261 C-M also features redesigned cylinders and a slimmer, ergonomic housing for an impressive power-to-weight ratio.