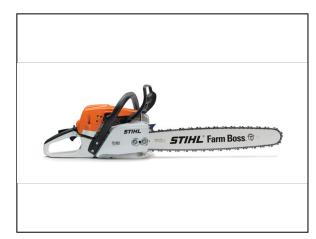

## STIHL MS 271 Farm Boss - 18"

Read More

SKU:MS 271 FB-18

Price:\$509.99

Categories: Stihl

**Product Description** 

## STIHL MS 271 Farm Boss - 18"

The MS 271 FARM BOSS® replaces the mighty MS 270 with a saw that's loaded with features and technology. It starts with a highly efficient engine that delivers 20% longer run times between refuelings – while cutting exhaust emissions in half compared to the MS 270. There's also a pre-separation air filtration system that's so effective, your air filter can last up to five times longer (now that's high performance). All engineered into one compact, ergonomic design.