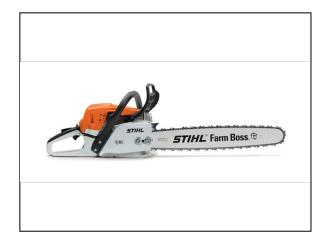

## STIHL MS 271 Farm Boss - 20"

Read More

**SKU:**MS 271 FB-20

**Price:**\$519.99

**Categories:**Stihl

## STIHL MS 271 Farm Boss - 20"

The MS 271 FARM BOSS® replaces the mighty MS 270 with a saw that's loaded with features and technology. It starts with a highly efficient engine that delivers 20% longer run times between refuelings – while cutting exhaust emissions in half compared to the MS 270. There's also a pre-separation air filtration system that's so effective, your air filter can last up to five times longer (now that's high performance). All engineered into one compact, ergonomic design.