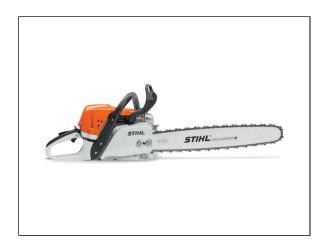

## STIHL MS 311 Chainsaw - 16"

Read More

**SKU:**MS 311

**Price:**\$629.99

**Categories:**Stihl

## STIHL MS 311 Chainsaw - 16"

The MS 311 is a high-tech workhorse with a step up in horsepower and features over the MS 291. With our improved engine technology, you get higher fuel economy for longer run times. The MS 311 also has larger fuel and oil tanks for even longer extended use. You'll stay productive – while you're saving money on fuel. With the MS 311's fuel-efficient, high-powered engine, you'll reduce your down time on the job – so you can enjoy your own down time when the job is done.