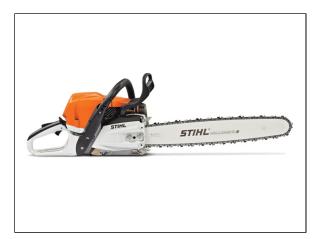

## STIHL MS 362 C-M Chainsaw - 16"

Read More

**SKU:**MS 362 C-M

**Price:**\$879.99

Categories: Stihl

## STIHL MS 362 C-M Chainsaw - 16"

Brains and brawn come together in this well-rounded professional chainsaw. The MS 362 C-M features the same great power, weight and fuel efficiency as the MS 362, but also features our exclusive STIHL M-Tronic<sup>TM</sup> engine management technology. This innovative microprocessor-controlled engine management system optimizes engine performance and compensates for changes in operating conditions, such as temperature, elevation, fuel quality, and dirty air filters. It makes sure you're working with optimal cutting power in any cutting condition.