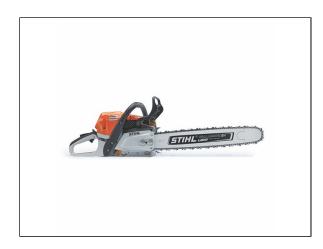

## STIHL MS 400 C-M Chainsaw - 16"

Designed for the most demanding tree care and forestry professionals, the STIHL MS 400 C-M is built with STIHL M-Tronic<sup>TM</sup> engine technology to deliver low-emission, fuel-efficient performance even under changing conditions. Unlike its aluminum piston-equipped counterparts, the advanced magnesium piston in the MS 400 C-M provides greater displacement, power and torque without additional weight. A long-life HD2 air filter means you simply clean it instead of replacing it, while a pre-separation system removes large debris before it even gets to the air filter, increasing run time between cleanings.