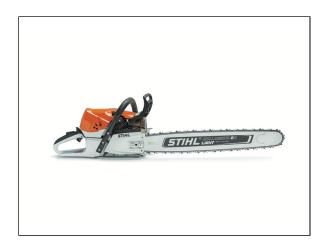

## STIHL MS 462 Chainsaw - 16"

The MS 462 is the lightest STIHL professional-grade gas-powered chainsaw in its class, providing pros with a power-packed saw in a lightweight design. The MS 462 features the STIHL anti-vibration system to help minimize operator fatigue and a unique bumper design to help users maintain control when bucking and felling trees. From its slim sprocket cover design to its simple, proven, non-electronic carburetor, the MS 462 gives pro users the performance and features they need to get the job done right.