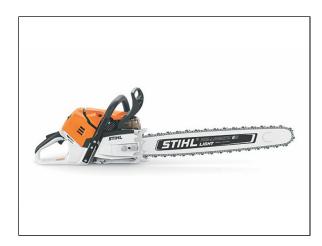

## STIHL MS 500i Chainsaw - 16"

Designed and built exclusively for forestry personnel and tree service professionals, the MS 500i is the first-ever chainsaw on the worldwide market with electronically controlled fuel injection. With its excellent power-to-weight ratio, this saw is an impressive piece of equipment for pros looking to take on tree felling, bucking, or delimbing operations. Thanks to its unique fuel injection system, the MS 500i delivers rapid acceleration. Combining innovative technology with world-class engineering and durable construction, the MS 500i is another great addition to the long line of legendary STIHL chain saws.