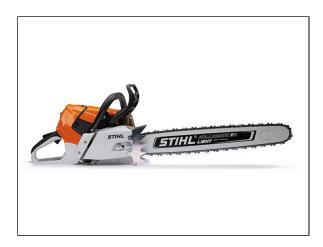

## STIHL MS 661 MAGNUM® Chainsaw - 16"

Read More

**SKU:**MS 661 M

Price:\$1529.99

Categories: Stihl

## STIHL MS 661 MAGNUM® Chainsaw - 16"

The MS 661 MAGNUM® professional chainsaw delivers the reliable power and rugged dependability you need for felling, de-limbing, and bucking large diameter trees. This chainsaw features a simple, proven, and non-electronic design. A fuel-efficient engine and low-maintenance air filtration system help keep operating costs low, while the STIHL anti-vibration management system reduces operator fatigue and improves handling when compared to the MS 660, even when using long guide bars. The MS 661 MAGNUM® chainsaw is the perfect partner for forestry, municipal, and tree service professionals.