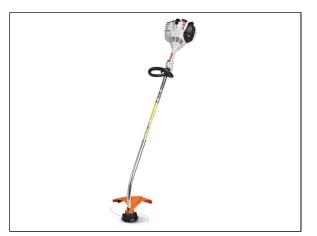

## **STIHL FS 50 C-E Trimmer**

The STIHL FS 50 C-E is a lightweight trimmer that doesn't skimp on the features. This grass trimmer features a dependable, low-emission engine that is 20% more fuel-efficient than our previous model (FS 46). It also features Easy2Start<sup>TM</sup> technology for quick, smooth starts, as well as our TapAction<sup>TM</sup>, AutoCut® C 5-2 cutting head for faster line reloads. Combined with a longer shaft for tall users, this trimmer stands head and shoulders above the competition.