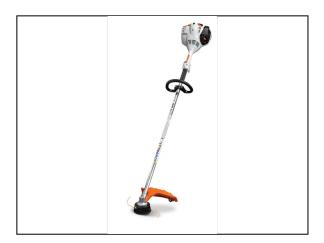

## **STIHL FS 56 RC-E Trimmer**

More power, less emissions. The FS 56 RC-E trimmer features a high-performance, fuel-efficient engine that runs cleaner and smoother and provides about 5% more power than the FS 55 R. When it's not squeezing every last ounce of performance from its upright fuel tank, this straight-shaft grass trimmer keeps the weeds at bay, thanks to its AutoCut® cutting head. This STIHL trimmer also features our Easy2Start<sup>TM</sup> technology, making starting nearly effortless. And with its simple, reliable, and convenient starting procedure with a momentary stop switch that automatically returns to the start position, this trimmer is always at the ready to get to work. For comfort, performance, and maneuverability, this trimmer hits the sweet spot.