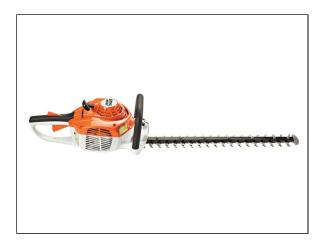

## STIHL HS 46 C-E Hedge Trimmer

For smooth and comfortable hedge trimming at home, less is more. And the STIHL HS 46 C-E is a lot of less: Less weight – this well-balanced trimmer is the lightest gasoline-powered hedge trimmer in the STIHL line. Less emissions – compared to traditional 2-stroke engine technology. Less fatigue – its advanced anti-vibration system reduces vibration levels by 40% compared to previous models. Less frustration – its Easy2Start<sup>TM</sup> technology makes starting the trimmer nearly effortless. Less weight and emissions. Less fatigue and frustration. Less IS more! Plus, an easy-to-access data port is integrated into the HS 46 C-E, allowing for simplified servicing at your local STIHL Dealer.