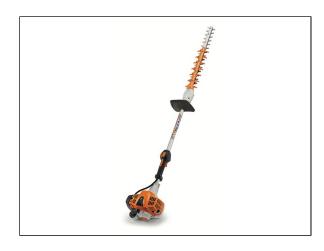

## STIHL HL 91 K Hedge Trimmer

Keep hard-to-reach hedges looking good with the STIHL HL 91 K  $(0^{\circ})$  extended reach hedge trimmer. Built for professional use, this mid-length hedge trimmer is lightweight and features a fixed-angle, 24" cutting blade. Easy to operate, the HL 91 K  $(0^{\circ})$  features a powerful, fuel-efficient, low-emission engine. Its compact design provides excellent maneuverability and includes an innovative ergonomic rubberized control handle with ECOSPEED throttle control, allowing for variable speed regulation. This convenient tool is designed to help professionals work longer with reduced fatigue.